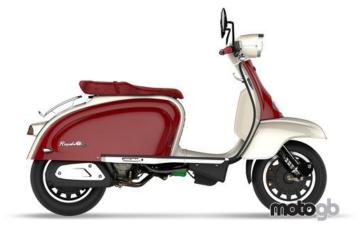

**BURGUNDY / IVORY** 

Single, Liquid Cooled, 4V SOHC

LENGTH / WIDTH / HEIGHT 1845mm / 670mm / 1115mm

PEWTER GREY / **IVORY** 

ODYSSEY RED / **IVORY** 

ODYSSEY RED

JET BLACK

| HP Finance Example 8.90% APR Representative |           |
|---------------------------------------------|-----------|
| Monthly Payments:                           | £193.30   |
| Customer Deposit:                           | £299.00   |
| Dealer Contribution:                        | £0.00     |
| APR:                                        | 8.90%     |
| Fixed Rate Of Interest:                     | 4.70%     |
| Total Price:                                | £4549     |
| Amount Of Credit:                           | £4250     |
| Terms:                                      | 24 months |
| Total Amount Payable:                       | £4639.2   |

## **TG 300 Single Colour**