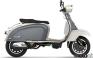

DISPLACEMENT

**RATED OUTPUT** 18.5kw/7500rpm MAX. TORQUE 23.0Nm/5000rpm **COOLING SYSTEM** 

ENGINE

278cc

Liquid

11 lt

SEAT HEIGHT 770mm **GEARBOX** Automatic

**TANK CAPACITY** 

## **TG 300 Single Colour**